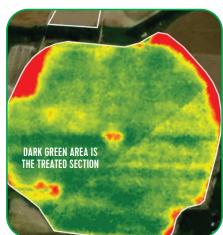

### TRIAL RESULTS

The addition of INTENSIFY Soil Health Bio Catalyst significantly increased the overall number of potatoes harvested, and the size of the potatoes harvested (more #1 & #2). Of the larger potatoes harvested they had increased weight and diameter compared to the control. Increase yields and harvest larger potatoes with INTENSIFY Soil Health Bio Catalyst. In addition, the treated area of plot shows a dark green color – see infrared photo. This is representative of the increased in microbial life depicting an increase in soil health.