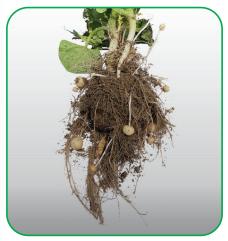

## DETONATION® TRIAL PROTOCOL

For this potato plot trial, INTENSIFY (Detonation) was applied in row at 2 Gallons/Acre at planting. The following trial compares chipping potatoes treated with INTENSIFY vs. a non-treated control, all other growing factors and inputs were constant. Harvest digs composed of 3 repetitions in each treatment area, and the results from each dig were averaged to account for field variability. For the trial, crop yields were compared based on total weight and potato size quality. In addition, a drone using infrared photos was used to record soil health quality.

### TRIAL RESULTS

The addition of INTENSIFY Soil Health Bio Catalyst significantly increased the overall number of potatoes harvested, and the size of the potatoes harvested (more #1 & #2). Of the larger potatoes harvested they had increased weight and diameter compared to the control. Increase yields and harvest larger potatoes with INTENSIFY Soil Health Bio Catalyst. In addition, the treated area of plot shows a dark green color – see infrared photo. This is representative of the increased in microbial life depicting an increase in soil health.