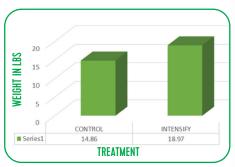

#### TOTAL WEIGHT AVG #1 AND #2

INTENSIFY also outyielded the Control in total weight for #1 and #2 with a 7.8% increase

### TRIAL RESULTS

The addition of INTENSIFY Soil Health Bio Catalyst significantly increased the overall number of potatoes harvested, and the size of the potatoes harvested (more #1 & #2). Of the larger potatoes harvested they had increased weight and diameter compared to the control. Increase yields and harvest larger potatoes with INTENSIFY Soil Health Bio Catalyst. In addition, the treated area of plot shows a dark green color – see infrared photo. This is representative of the increased in microbial life depicting an increase in soil health.