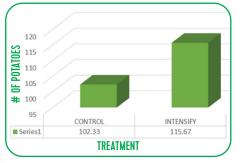

### TRIAL RESULTS

The addition of INTENSIFY Soil Health Bio Catalyst significantly increased the overall number of potatoes harvested, and the size of the potatoes harvested (more #1 & #2). Of the larger potatoes harvested they had increased weight and diameter compared to the control. Increase yields and harvest larger potatoes with INTENSIFY Soil Health Bio Catalyst. In addition, the treated area of plot shows a dark green color – see infrared photo. This is representative of the increased in microbial life depicting an increase in soil health.

#### TOTAL AVG POTATOES ALL SIZES

INTENSIFY yielded a 45% increase in harvest total in number of #1 and #2 sized potatoes

#### TOTAL #1 AND #2 HARVEST AVG

Total potatoes harvested, averaged against all three repetitions INTENISFY yielded a 13.04% increase over the Control