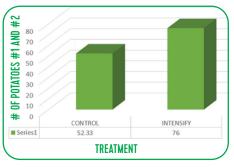

#### TOTAL #1 AND #2 HARVEST AVG

Total potatoes harvested, averaged against all three repetitions INTENISFY yielded a 13.04% increase over the Control

### TRIAL RESULTS

The addition of INTENSIFY Soil Health Bio Catalyst significantly increased the overall number of potatoes harvested, and the size of the potatoes harvested (more #1 & #2). Of the larger potatoes harvested they had increased weight and diameter compared to the control. Increase yields and harvest larger potatoes with INTENSIFY Soil Health Bio Catalyst. In addition, the treated area of plot shows a dark green color – see infrared photo. This is representative of the increased in microbial life depicting an increase in soil health.